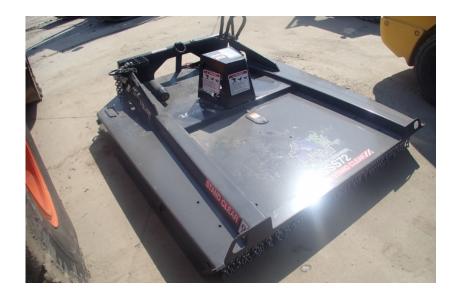

## Attachments: 2020 Bradco GSS72 Brush Cutter

#### Stock Number: N6691

72" wide, hydraulic drive, standard flow hydraulics, 15-25 gpm, front chain guards, universal skid loader mount, 4" maximum cutting diameter, 1,300 lbs.