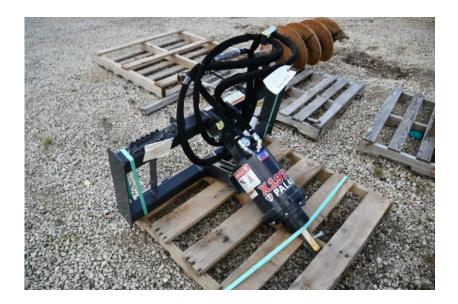

## Attachments: 2020 McMillen X1975D

## Stock Number: N6688

2020 McMillen X1975D Skid Steer Auger Drive Attachments : Auger drive with universal skid steer loader mount plate, 2" hex drive, bit not included