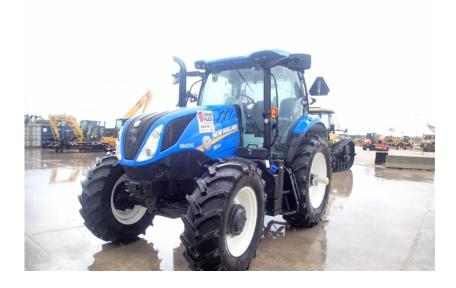

## **Illinois Truck & Equipment**

320 E. Briscoe Dr, Morris, IL 60450 **Jay Reardon** jay@iltruck.com

1-815-941-1900

Tractors: 2019 New Holland T6.155

Stock Number: N6683

RENTAL UNIT ONLY - CALL FOR RENTAL RATES. A/C, FPT 125HP T4f diesel, (105HP PTO), 16 x 16 electro command semi powershift trans, joystick with rocker switch, Plus Package, MFWD, 3 point hitch category II, 2 remotes, HD rear axle bar, 540/1000 PTO, auto diff lock, 380/85R28 front tires, 460/85R38 rear tires, suspended cab, 12 LED lights, foot throttle, tilt/telescoping steering, buddy seat, radio, grid heater, air suspension seat, buddy seat.