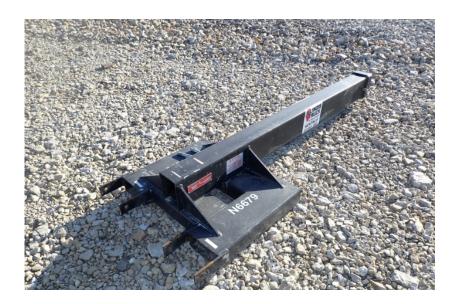

## Attachments: 2020 AMH CE60TH Fork Mounted Boom Extension

## Stock Number: N6679

Fork Lift mounted boom extension: 7" wide fork pockets, 42"-139" adjustable boom, 13,000 lbs.-30,000 lbs. capacity, safety hook and latch, 388 lbs.

| SALE PRICE      |            |     |      |        |
|-----------------|------------|-----|------|--------|
| AMH Attachments | \$2,750.00 |     |      |        |
| RENTAL RATE     |            |     |      |        |
|                 | MODEL      | DAV |      |        |
| MAKE            | MODEL      | DAY | WEEK | 4 WEEK |