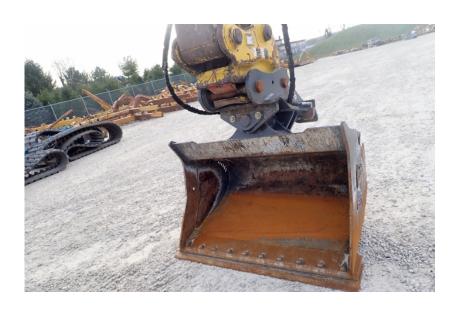

60" wide, to fit Kobelco SK210/SK235SR/SK230SR/SK270SR Excavator, 45 degree tilt left and right, 1.095 yard capacity, bolt on cutting edge, dead pins, 80MM pins, 12,88" between the ears, 17.4" center to center.