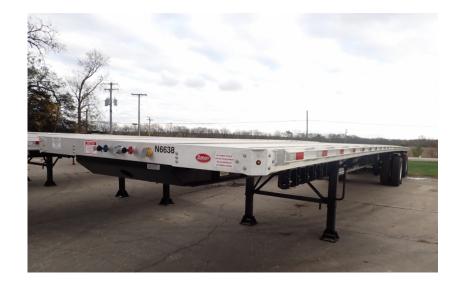

## Trailer: 2021 Dorsey FC48 Flatbed

### Stock Number: N6638

RENTAL UNIT ONLY - CALL FOR RENTAL RATES. 48' Flat, 80,000 GVRW, 122" Spread axle, Air Ride, 295/75R22.5 Tires, 30" Fixed King Pin, 55" ride height, Extruded Aluminum deck with 4 wooden insert boards, Extruded Aluminum Rub Rail, Winch Track w/12 Sliding Winches, Coil Package, Dump Valve Wired to Front, Nailer Boards, Recessed Chain Ties