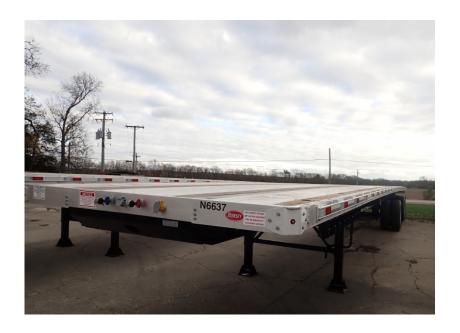

## **Illinois Truck & Equipment**

320 E. Briscoe Dr, Morris, IL 60450 **Jay Reardon** jay@iltruck.com

1-815-941-1900

Trailer: 2021 Dorsey FC48 Flatbed

Stock Number: N6637

RENTAL UNIT ONLY - CALL FOR RENTAL RATES. 48' Flat, 80,000 GVRW, 122" Spread axle, Air Ride, 295/75R22.5 Tires, 30" Fixed King Pin, 55" ride height, Extruded Aluminum deck with 4 wooden insert boards, Extruded Aluminum Rub Rail, Winch Track w/12 Sliding Winches, Coil Package, Dump Valve Wired to Front, Nailer Boards, Recessed Chain Ties