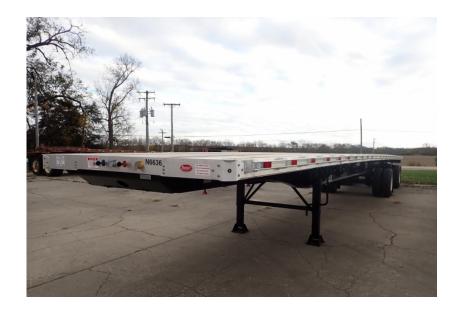

## Trailer: 2021 Dorsey FC48 Flatbed

## Stock Number: N6636

RENTAL UNIT ONLY - CALL FOR RENTAL RATES. 48' Flat, 80,000 GVRW, 122" Spread axle, Air Ride, 295/75R22.5 Tires, 30" Fixed King Pin, 55" ride height, Extruded Aluminum deck with 4 wooden insert boards, Extruded Aluminum Rub Rail, Winch Track w/12 Sliding Winches, Coil Package, Dump Valve Wired to Front, Nailer Boards, Recessed Chain Ties

## SALE PRICE

Dorsey Trailer POR

| RENTAL RATE |              |     |       |         |
|-------------|--------------|-----|-------|---------|
| MAKE        | MODEL        | DAY | WEEK  | 4 WEEK  |
| Dorsey      | FC48 Flatbed |     | \$585 | \$1,750 |