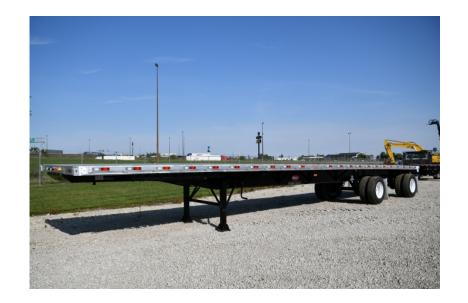

## Trailer: 2021 Dorsey FC48 Flatbed

### Stock Number: N6634

RENTAL UNIT ONLY - CALL FOR RENTAL RATES. 48' Flat, 80,000 GVRW, 122" Spread axle, Air Ride, 295/75R22.5 Tires, 30" Fixed King Pin, 55" ride height, Extruded Aluminum Rub Rail, Winch Track w/12 Sliding Winches, Coil Package, Dump Valve Wired to Front, Nailer Boards, Recessed Chain Ties.