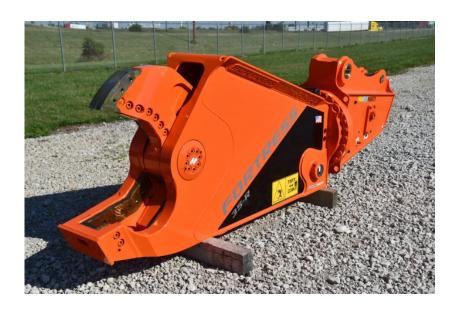

## **Illinois Truck & Equipment**

320 E. Briscoe Dr, Morris, IL 60450 **Jay Reardon** jay@iltruck.com

1-815-941-1900

Scrap Processing / Demo Equipment: 2020 Shearcore FS35R Shear

Stock Number: N6631

Pinned for Kobelco SK210-10 Excavator, Fits 40,000 - 80,000 lbs. excavator's 2nd member 26" opening, 23" jaw depth, 9'5" reach, 7,400 lbs., install charges may apply, pin/bushing kit may apply.