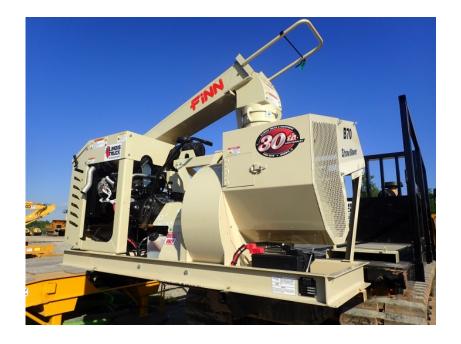

## Straw Blowers: 2020 Finn B70T

## Stock Number: N6595

Yanmar 3TNV 88DSA T4f 35.1HP diesel, up to 7 tons of hay per hour, 360 degree rotation, 50 degree vertical travel, 60' range in still air, right hand manual feed, 21" blower, skid mount.