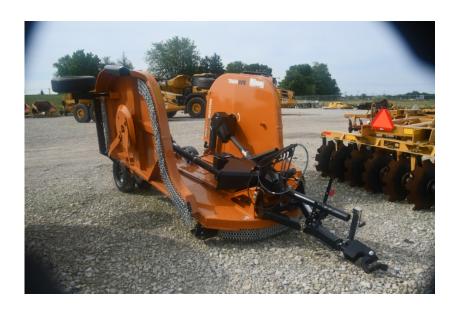

## **Illinois Truck & Equipment**

320 E. Briscoe Dr, Morris, IL 60450 **Jay Reardon** jay@iltruck.com

1-815-941-1900

Mowing Equipment: 2020 Woods BW15.70 Batwing Mower

Stock Number: N6593

15' cut, 1,000 RPM Cat 6 CV joint PTO, 29" foam filled aircraft tires, dual wheels center only, spring loaded axle arms, 2"-15" cut height, 4.5" max. dia. cut, 96" transport width, single row chain shielding, swivel clevis tongue, 5,500 lbs.