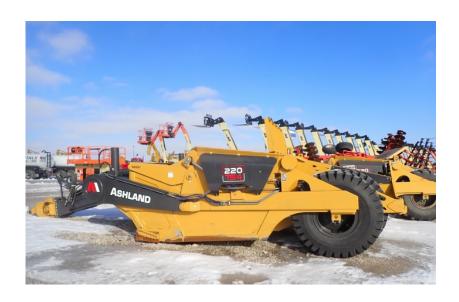

## **Illinois Truck & Equipment**

320 E. Briscoe Dr, Morris, IL 60450 Jay Reardon jay@iltruck.com

1-815-941-1900

Scraper: 2020 Ashland 220TS4 Scraper

Stock Number: N6583

22 yard capacity heaped, 126" cut, ejector pan, four 20.5R25 tires, lead pan, rear hydraulics, minimum 400HP required, 26,100 lbs