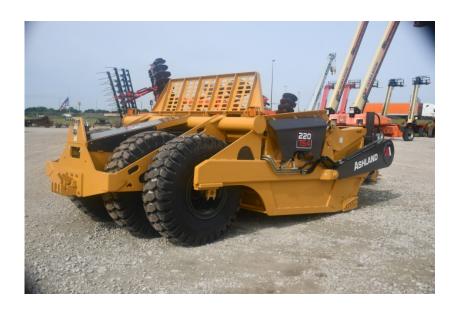

## **Illinois Truck & Equipment**

320 E. Briscoe Dr, Morris, IL 60450 **Jay Reardon** jay@iltruck.com

1-815-941-1900

Scraper: 2020 Ashland 220TS4 Scraper

Stock Number: N6582

22 yard capacity heaped, 126" cut, ejector pan, four 20.5R25 tires, lead pan, rear hydraulics, minimum 400HP required, 26,100 lbs.