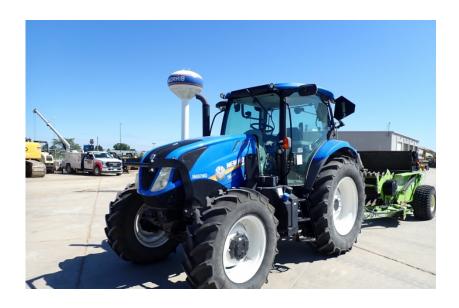

## **Illinois Truck & Equipment**

320 E. Briscoe Dr, Morris, IL 60450 **Jay Reardon** jay@iltruck.com

1-815-941-1900

Tractors: 2017 New Holland T6.175

Stock Number: N6579

RENTAL UNIT ONLY - CALL FOR RENTAL RATES. A/C, FPT F4HF43EQA 145HP T4f diesel, (120HP PTO), 16 x 16 Electro Command with autoshift trans, forward/reverse shuttle, MFWD, 3 point hitch category II, 3 remotes, Heavy duty flange axle, 540/1000 PTO, 80L min hyd. pump, auto diff lock, 380/85R28 front tires, 460/85R38 rear tires, air suspended seat, 8 LED lights, foot throttle, tilt/telescoping steering, deluxe radio, grid heater, block heater, air suspension seat, buddy seat, beacon. Loader ready brackets.