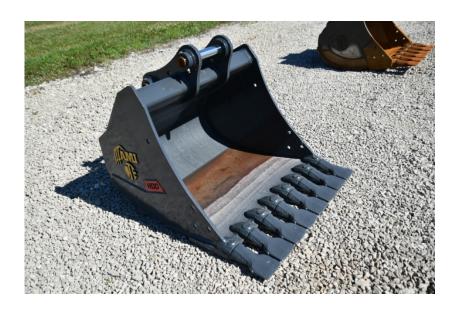

NEW 48" Heavy duty bucket for Kobelco SK140SR/SK135SR/SK130SR excavator, .98 yard capacity, ESCO spade teeth, dead pins, 65MM pins, 9.92" between the ears, 16.53" center to center.