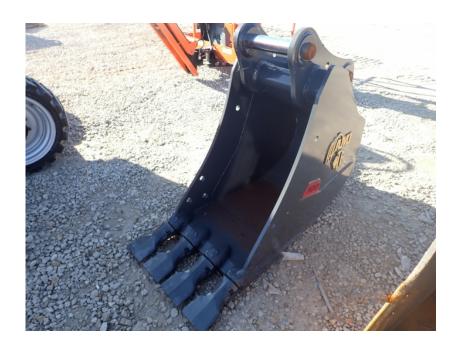

NEW 24" Heavy duty bucket for Kobelco SK140SR/SK135SR/SK130SR excavator, .45 yard capacity, ESCO spade teeth, dead pins, 65MM pins, 9.92" between the ears, 16.53" center to center.