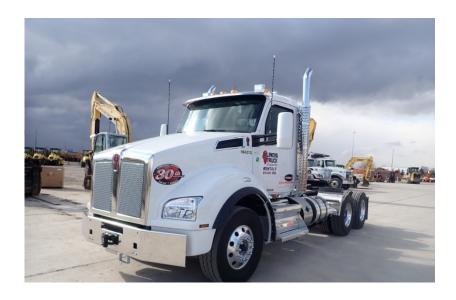

## Illinois Truck & Equipment

320 E. Briscoe Dr, Morris, IL 60450 **Jay Reardon** jay@iltruck.com

1-815-941-1900

Truck: 2021 Kenworth T880 Tandem Semi

Stock Number: N6437

RENTAL UNIT ONLY - CALL FOR RENTAL RATES. Cummins X15 500HP T4f diesel, Eaton Fuller 13 speed, 14,600 lbs. front axle, 40,000 lbs. rear axle, 46,000 lbs. rear axle, 60,600 lbs. GVRW, 203" WB, 3.73 rear ends, 11R22.5 tires, all aluminum wheels, Kenworth air glide suspension, diff lock, sliding 5th wheel plate, A/C, cruise control, heated mirrors, power mirrors, air ride seat, air ride cab, power windows, block heater.