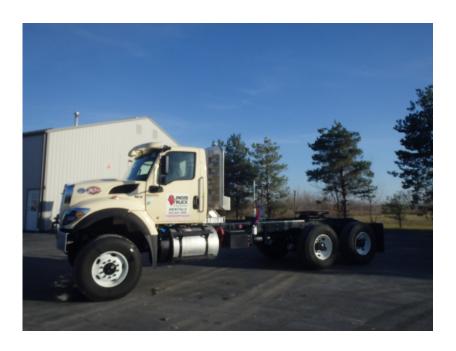

## **Illinois Truck & Equipment**

320 E. Briscoe Dr, Morris, IL 60450 **Jay Reardon** jay@iltruck.com

1-815-941-1900

Truck: 2020 International HV505 Tandem Semi

Stock Number: N6430

RENTAL UNIT ONLY - CALL FOR RENTAL RATES. 6 Wheel Drive, Cummins L9 300 HP T4f diesel, Allison 3500 automatic transmission , 20,000lbs. front axle, 40,000 lbs. rear axle, 60,000 lbs. GVRW, 252" WB, 5.29 rear ends, 425/65R22.5 tires, Hendrickson walking beam suspension, diff lock, 5th wheel plate, A/C, cruise control, air ride seat, air ride cab, block heater