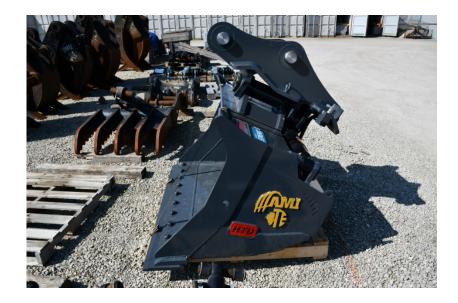

## Attachments: 2020 AMI 60" SK210/SK235SR/SK230SR/SK270SR Stock Number: N6417

60" wide, to fit Kobelco SK210/SK235SR/SK230SR/SK270SR Excavator,45 degree tilt left and right, 1.095 yard capacity, bolt on cutting edge, dead pins, 80MM pins, 12,88" between the ears, 17.4" center to center.