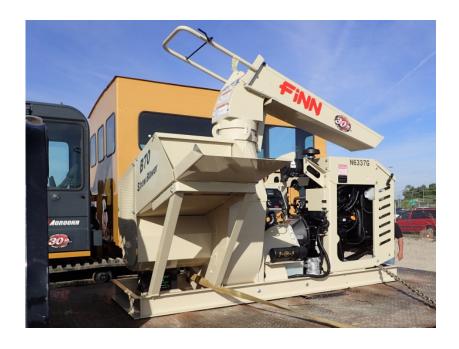

## **Illinois Truck & Equipment**

320 E. Briscoe Dr, Morris, IL 60450 **Jay Reardon** jay@iltruck.com

1-815-941-1900

Straw Blowers: 2019 Finn B70T Straw Blower

Stock Number: N6337

Yanmar 3TNV 88DSA T4f 35.1HP diesel, up to 7 tons of hay per hour, 360 degree rotation, 50 degree vertical travel, 60' range in still air, right hand manual feed, 21" blower, skid mount.