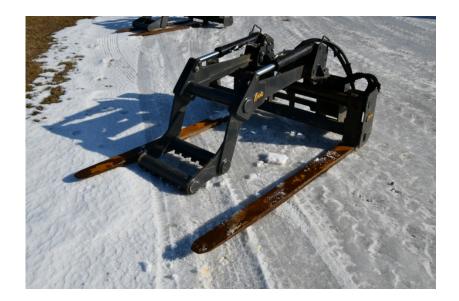

## Attachments: 2019 AMI Rig Mat Grapple

#### Stock Number: N6269

66" x 72", universal skid steer mount, dual cylinders, 6,400 lbs. @ 24" capacity hydraulic hose group not included, 1,460 lbs.