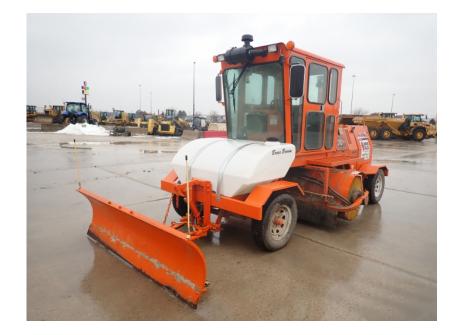

## Sweeper / Broom Equipment: 2019 Broce RCT350

## Stock Number: N6256

A/C and heat, Cummins QSF2.8t4 Tier4f 84.5HP diesel, 2 speed hydrostatic, 225/75R16 tires, 8' brush, 150 gallon water spray system, joystick broom controls, Hyd's and brackets for scraper blade, road lights, beacon, mirrors, scraper blade at additional cost. Warranty 1,000 hrs. or 8/1/20.