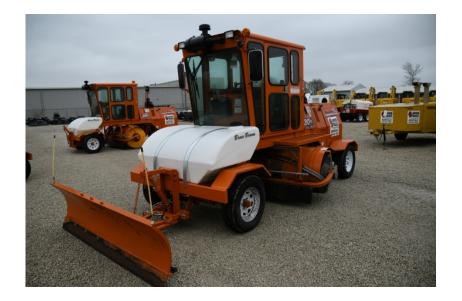

## Sweeper / Broom Equipment: 2019 Broce RCT350

### Stock Number: N6254

A/C and heat, Cummins QSF2.8t4 Tier4f 84.5HP diesel, 2 speed hydrostatic, 225/75R16 tires, 8' brush, 150 gallon water spray system, joystick broom controls, Hyd's and brackets for scraper blade, road lights, beacon, mirrors, scraper blade at additional cost. Warranty 1,000 hrs. or 7/22/20.