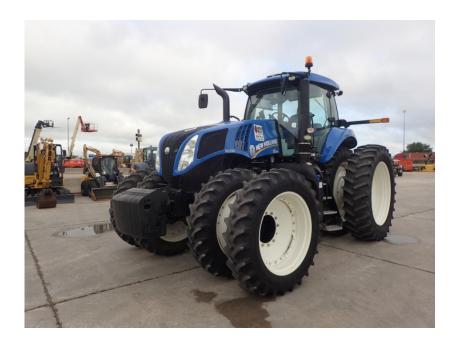

## **Illinois Truck & Equipment**

320 E. Briscoe Dr, Morris, IL 60450 **Jay Reardon** jay@iltruck.com

1-815-941-1900

Tractors: 2015 New Holland T8.390

Stock Number: N6249

RENTAL UNIT ONLY - CALL FOR RENTAL RATES. A/C, 340HP (260HP PTO), 18 spd full powershift trans, forward/reverse shuttle, MFWD, 3 pt hitch category III, 4 remotes, Hi-Flow hydraulic pump, Power Beyond, Class 4.75 suspended axle bar, 540/1000 PTO, auto diff lock, 380/80r38 frnt tires w/duals, 480/80R50 rear tires w/duals, 2,000 lbs. rear wheel weights, 22 frnt wghts, front/rear wheel spacers, high cap. drawbar, deluxe performance cab & suspension, Nav controller, receiver, monitor, true ground speed sensor, 360 LED lighting w/frnt HID, tilt/telescoping steering, radio, block heater, buddy seat, climate pkge, beacon