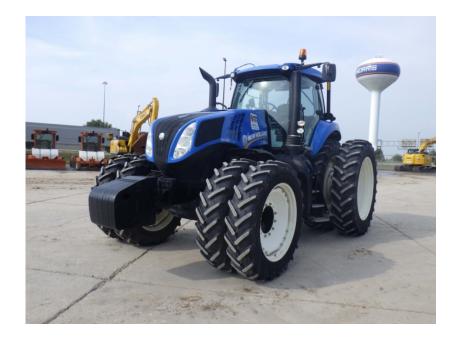

## Tractors: 2014 New Holland T8.380

## Stock Number: N6248

RENTAL UNIT ONLY - CALL FOR RENTAL RATES. 311HP (265HP PTO), 18 spd powershift trans, fwd/rev shuttle, MFWD, 3 pt hitch, 5 remotes, Hi-Flow hydr., Power Beyond, 1,000 PTO, auto diff lock, 5,000 lbs. rear wts, 10 front wts, fnt/rear spacers, high cap. drawbar, Lux. Performance cab/suspension, auto-steer ready, true ground speed sensor, 360 LED lighting w/frnt HID, tilt/telescoping steer, block heater, climate pkge, beacon