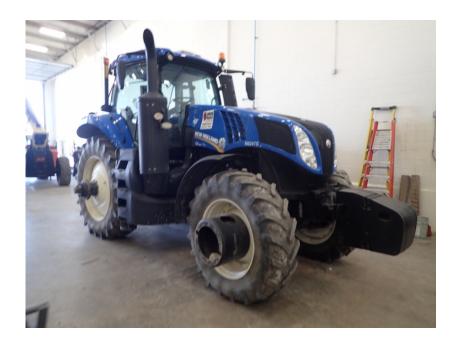

## **Illinois Truck & Equipment**

320 E. Briscoe Dr, Morris, IL 60450 **Jay Reardon** jay@iltruck.com

1-815-941-1900

Tractors: 2015 New Holland T8.380

Stock Number: N6247

RENTAL UNIT ONLY - CALL FOR RENTAL RATES. A/C, heat, 311HP, (265HP PTO), 19 speed full powershift trans., forward/reverse shuttle, MFWD, 3 point hitch category III, 4 remotes, hydraulic pump, Power Beyond, Class 4.75 Suspended axle, 1000 PTO, auto diff lock, front tires with duals, rear tires with duals, 4,000 lbs. rear wheel weights, 10 front weights, front/rear wheel spacers, high cap. drawbar, deluxe cab, Monitor, Nav. controller, receiver, true ground speed sensor, 360 LED lighting w/front HID, tilt/telescoping steering, radio, block heater, buddy seat, climate package, beacon

Hour/Mile Meter: 3,180

## **SALE PRICE**

New Holland Tractors POR

| RENTAL RATE |        |       |         |         |
|-------------|--------|-------|---------|---------|
| MAKE        | MODEL  | DAY   | WEEK    | 4 WEEK  |
| New Holland | T8.380 | \$850 | \$2,500 | \$7,500 |