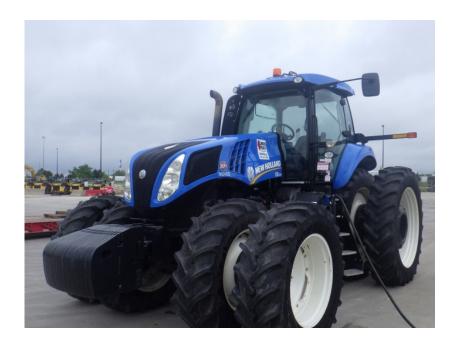

## **Illinois Truck & Equipment**

320 E. Briscoe Dr, Morris, IL 60450 **Jay Reardon** jay@iltruck.com

1-815-941-1900

Tractors: 2014 New Holland T8.390

Stock Number: N6246

RENTAL UNIT ONLY - CALL FOR RENTAL RATES. Cab A/C, FPT F2CFE613C 340HP T4f diesel, (260HP PTO), 18 speed full powershift transmission, forward and reverse shuttle, MFWD, 3 point hitch category III, hydraulic adjustable top link, 5 remotes, Hi-Flow hydraulic pump, Power Beyond, Class 5 Standard axle bar,1000 PTO, auto diff lock, 480/70R34 front tires with duals, 480/80R50 rear tires with duals, 5000 lbs. rear wheel weights, 16 front weights, rear wheel spacers, Luxury Cab, cab suspension, Nav controller, receiver, monitor, true ground speed sensor, , tilt/telescoping steering, buddy seat, radio, block heater, buddy seat, climate package, beacon