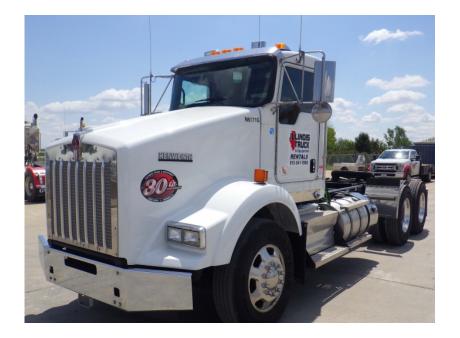

## Truck: 2019 Kenworth T800 Tandem Semi

## Stock Number: N6171

RENTAL UNIT ONLY - CALL FOR RENTAL RATES. Cummins X15 450HP T4f diesel, Eaton Fuller 10 speed, 13,200 lbs. front axle, 40,000 lbs. rear axle, 53,200 lbs. GVRW, 215" WB, 3.55 rear ends, 11R245 tires, Kenworth air glide suspension, diff lock, sliding 5th wheel plate, A/C, cruise control, heated mirrors, power mirrors, air ride seat, air ride cab, power windows, block heater