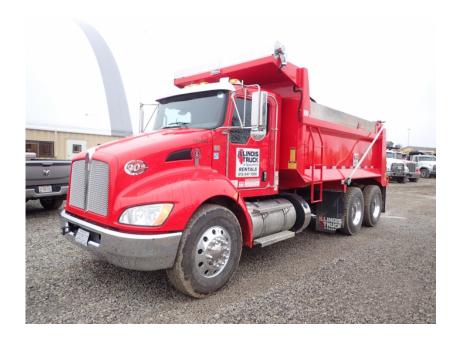

## **Illinois Truck & Equipment**

320 E. Briscoe Dr, Morris, IL 60450 **Jay Reardon** jay@iltruck.com

1-815-941-1900

Truck: 2018 Kenworth T370 Tandem Dump

Stock Number: N6163

RENTAL UNIT ONLY - CALL FOR RENTAL RATES. Cab with A/C, Paccar PX9 330HP T4f diesel, Allison 3500RDS automatic transmission, 54,600 GVW, 14,600 front, 40,000 rears, 5.29 differentials, 204" wheel base, Hendrickson Haulmax suspension, air ride cab, air ride seat, heated mirrors, engine brake, diff lock, power windows, power locks, block heater, cruise control, 315/80R22.5 front tires, 11r22.5 rear tires, aluminum buds, 15' Bibeau dump box, high lift dump box, pintle hitch, rear air lines, electric tarp