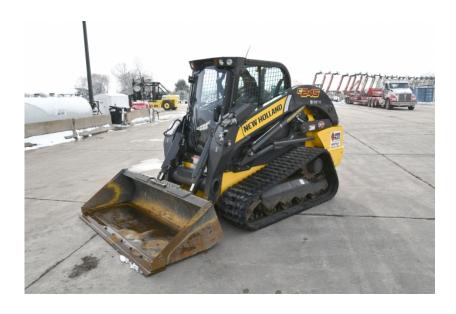

## Illinois Truck & Equipment

320 E. Briscoe Dr, Morris, IL 60450 **Jay Reardon** jay@iltruck.com

1-815-941-1900

Skid Steer: 2019 New Holland C245 - High Flow

Stock Number: N6118

RENTAL UNIT ONLY - CALL FOR RENTAL RATES. Heat and A/C, radio, FPT/F5BFL413E\*B002 90 HP T4F diesel, E H hand controls, 2 speed, 4,500 lb. operating capacity, 17.7" rubber tracks, aux. hydraulics, high flow plus package, heavy duty hydraulic mount plate, lap bar, ride control, self-level, suspension seat, keyless start, block heater, work lights, front electric multi-function, steel hoods, heavy duty rear door, 84" bucket, 10,610 lbs. Extended Warranty 2,000 hrs. or 6/23/21, Emissions Warranty 3,000 hrs. or 6/23/24.