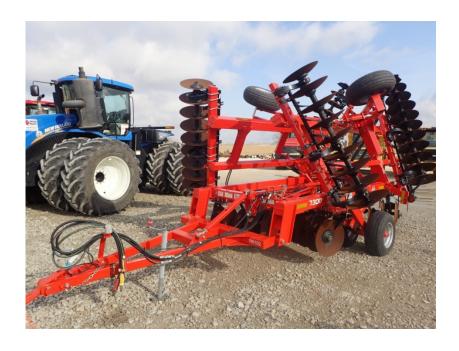

## **Illinois Truck & Equipment**

320 E. Briscoe Dr, Morris, IL 60450 **Jay Reardon** jay@iltruck.com

1-815-941-1900

Tillage Discs: 2017 Kuhn 7300 21WR Tandem

Stock Number: N6102

21" wide cut, 22: smooth blades, 9" spacing, hydraulic lift, hydraulic wing fold, walking tandem axles, six 11L-15.5 tires, transport width 11' 2", 3 bar spring tine harrow, 10,000 lbs.