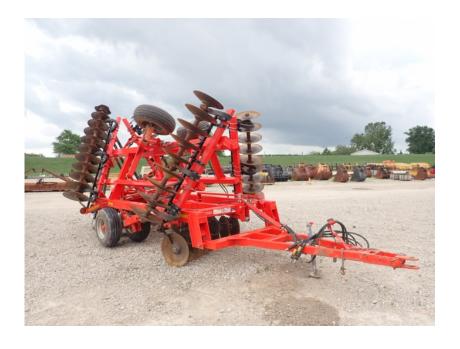

## **Illinois Truck & Equipment**

320 E. Briscoe Dr, Morris, IL 60450 **Jay Reardon** jay@iltruck.com

1-815-941-1900

Tillage Discs: 2017 Kuhn 7300 21WR Tandem

Stock Number: N6101

21" wide cut, 22: smooth blades, 9" spacing, hydraulic lift, hydraulic wing fold, walking tandem axles, six 11L-15.5 tires, transport width 11' 2", 3 bar spring tine harrow, 10,000 lbs.