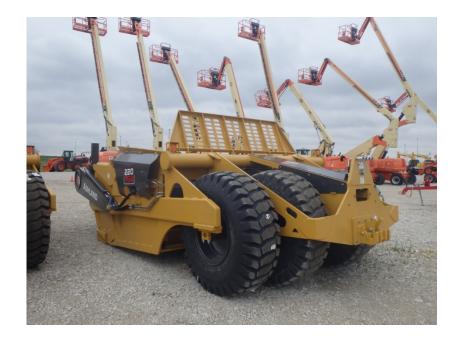

## Scraper: 2019 Ashland 220TS4 Scraper

#### Stock Number: N6085

22 yard capacity heaped, 126" cut, ejector pan, four 20.5R25 tires, lead pan, rear hydraulics, minimum 400HP required, 26,100 lbs