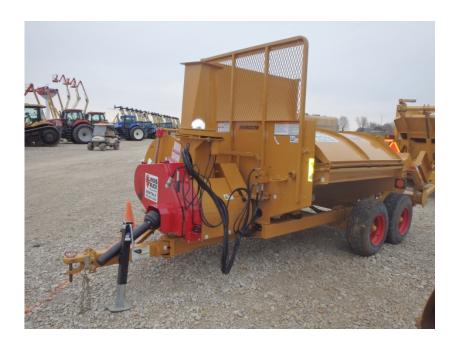

## **Illinois Truck & Equipment**

320 E. Briscoe Dr, Morris, IL 60450 **Jay Reardon** jay@iltruck.com

1-815-941-1900

Misc: 2019 Haybuster 2574 Bale Processor

Stock Number: N6080

1 3/8" 1,000 RPG constant velocity PTO, self-loading, 2,200 lbs. capacity, remote operated 360 degree 3' curved spout, straw cannon kit, 100' spread maxium, 44" blower fan, 6.5" x 10.5" screen, live floor, tandem axle, 31 x 10.5 x 15 tires, 2 hydraulic remotes required, clevis hitch, 125-150 PTO HP, 6,700 lbs.