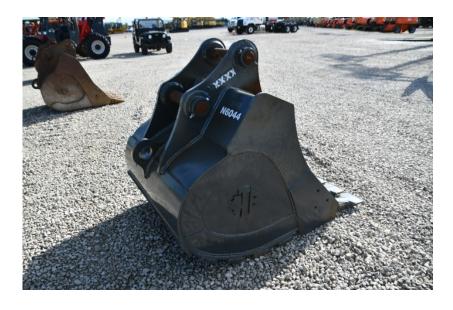

## **Illinois Truck & Equipment**

320 E. Briscoe Dr, Morris, IL 60450 **Jay Reardon** jay@iltruck.com

1-815-941-1900

Attachments: TAG 48" SK210/SK235SR/SK230SR/SK270SR Excavator

**Bucket** 

Stock Number: N6044

48" Heavy duty bucket for Kobelco SK210/SK235SR/SK230SR/SK270SR excavator, 1.6 yard capacity, ESCO spade teeth, dead pins, 80MM pins, 12,88" between the ears, 17.4" center to center