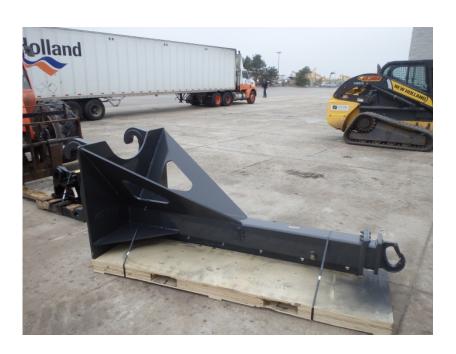

## **Illinois Truck & Equipment**

320 E. Briscoe Dr, Morris, IL 60450 Jay Reardon jay@iltruck.com

1-815-941-1900

Attachments: 2019 JRB Extendable Boom for Wheel Loader

Stock Number: N5997

JRB 2 section extendable boom to fit a Kawasaki 90Z-95Z, 8' 2"-12' long, 1,150 lbs.