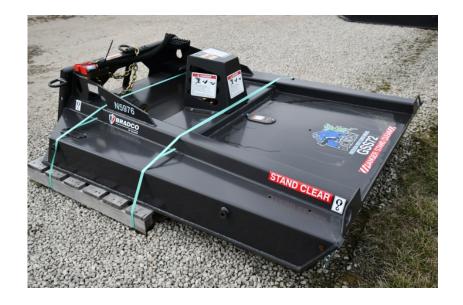

## Attachments: 2019 Bradco GSS72 Brush Cutter

#### Stock Number: N5976

72" wide, hydraulic drive, standard flow hydraulics, 15-25 gpm, front chain guards, universal skid loader mount, 4" maximum cutting diameter, 1,300 lbs.