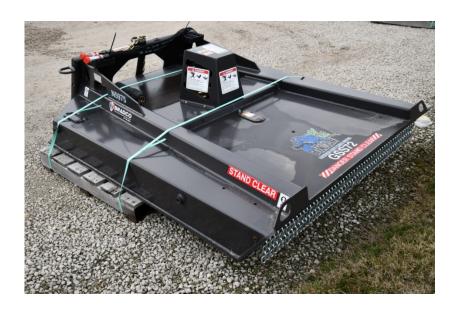

## **Illinois Truck & Equipment**

320 E. Briscoe Dr, Morris, IL 60450 **Jay Reardon** jay@iltruck.com

1-815-941-1900

Attachments: 2019 Bradco GSS72 Brush Cutter

Stock Number: N5975

72" wide, hydraulic drive, standard flow hydraulics, 15-25 gpm, front chain guards, universal skid loader mount, 4" maximum cutting diameter, 1,300 lbs