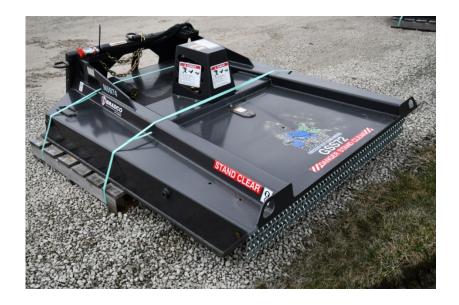

## Attachments: 2019 Bradco GSS72 Brush Cutter

#### Stock Number: N5974

72" wide, hydraulic drive, standard flow hydraulics, 15-25 gpm, front chain guards, universal skid loader mount, 4" maximum cutting diameter, 1,300 lbs.