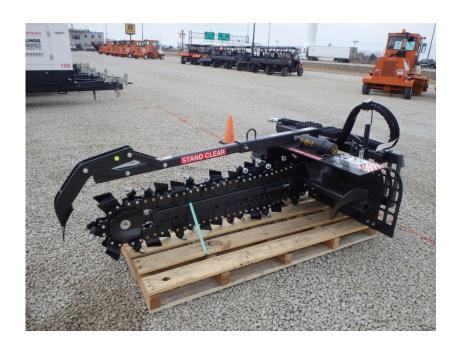

## **Illinois Truck & Equipment**

320 E. Briscoe Dr, Morris, IL 60450 Jay Reardon jay@iltruck.com

1-815-941-1900

Attachments: 2019 Bradco 640 Skid Steer Trencher

Stock Number: N5973

48" depth, 6" wide, combo chain, frost teeth and dirt cups, 14-26 GPM, universal skid loader

mount, 1,150 lbs