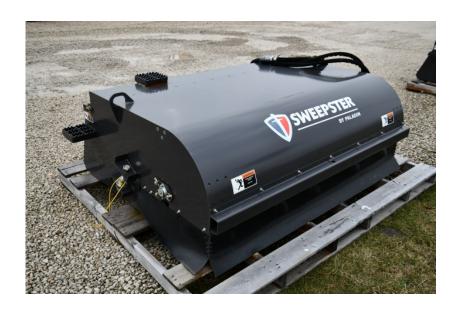

## **Illinois Truck & Equipment**

320 E. Briscoe Dr, Morris, IL 60450 **Jay Reardon** jay@iltruck.com

1-815-941-1900

Attachments: 2019 Sweepster SB6 Hopper Broom

Stock Number: N5967

Universal skid steer mount, 78" wide, 26" diameter broom, bi-directional brush, 16.8 cubic ft. hopper, 15-25 GPM, 1,063 lbs.