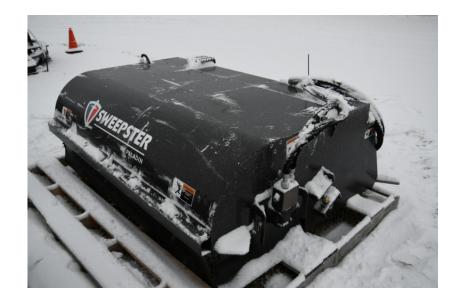

## Attachments: 2019 Sweepster SB6 Hopper Broom

#### Stock Number: N5965

Universal skid steer mount, 78" wide, 26" diameter broom, bi-directional brush, 16.8 cubic ft. hopper, 15-25 GPM, 1,063 lbs.