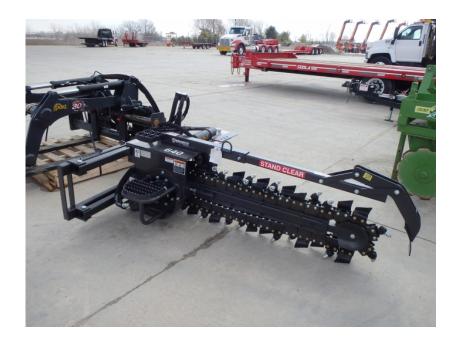

## Attachments: 2019 Bradco 640 Skid Steer Trencher

## Stock Number: N5952

48" depth, 6" wide, combo chain, frost teeth and dirt cups, 14-26 GPM, universal skid loader mount, 1,150 lbs

| SALE PRICE         |                            |       |       |         |
|--------------------|----------------------------|-------|-------|---------|
| Bradco Attachments | \$8,150.00                 |       |       |         |
| RENTAL RATE        |                            |       |       |         |
| MAKE               | MODEL                      | DAY   | WEEK  | 4 WEEK  |
|                    |                            |       |       |         |
| Bradco             | 640 Skid Steer<br>Trencher | \$150 | \$450 | \$1,350 |