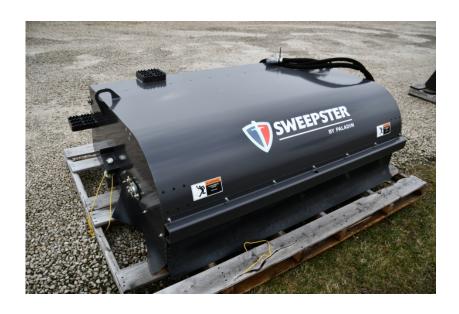

## **Illinois Truck & Equipment**

320 E. Briscoe Dr, Morris, IL 60450 **Jay Reardon** jay@iltruck.com

1-815-941-1900

Attachments: 2019 Sweepster SB6 Hopper Broom

Stock Number: N5950

Universal skid steer mount, 78" wide, 26" diameter broom, bi-directional brush, 16.8 cubic ft. hopper, 15-25 GPM, 1,063 lbs.