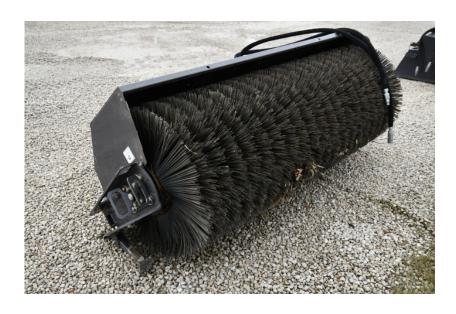

## **Illinois Truck & Equipment**

320 E. Briscoe Dr, Morris, IL 60450 **Jay Reardon** jay@iltruck.com

1-815-941-1900

Attachments: 2019 Sweepster QC7 Angle Broom

Stock Number: N5927

Sweepster QC7 Angle Broom: 7' wide, SSL universal mount, Poly & wire bristles, 12V hydraulic

angle w/ control box, 12-25