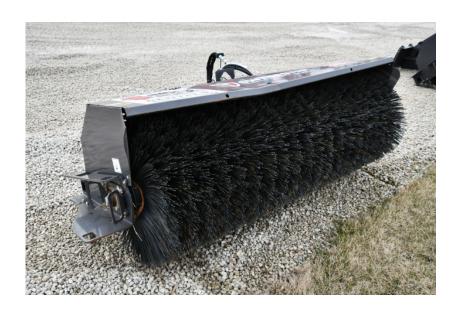

## **Illinois Truck & Equipment**

320 E. Briscoe Dr, Morris, IL 60450 **Jay Reardon** jay@iltruck.com

1-815-941-1900

Attachments: 2019 Sweepster QC7 Angle Broom

Stock Number: N5926

Sweepster QC7 Angle Broom: 7' wide, SSL universal mount, Poly & wire bristles, 12V hydraulic

angle w/ control box, 12-25