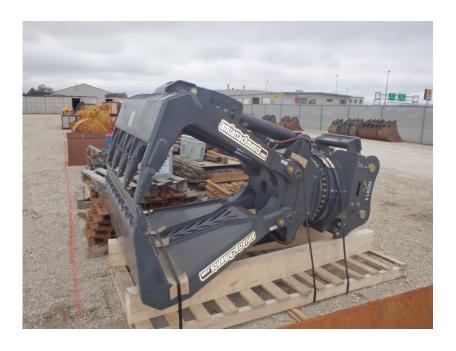

## **Illinois Truck & Equipment**

320 E. Briscoe Dr, Morris, IL 60450 **Jay Reardon** jay@iltruck.com

1-815-941-1900

Attachment Surplus: 2019 AMI GR4045RRMG Mat Grapple

Stock Number: N5914SUR

Pinned to fit a Kobelco SK210, SK235, SK270SR excavator, 200 series, 360 rotation, Rotobec rotator, 109" grapple opening, 18" tine height, 54.5" jaw width, 39" grapple height, 4,040 lbs