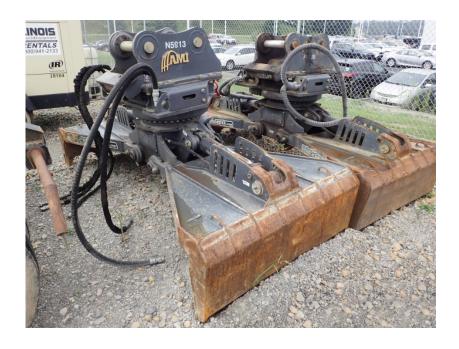

## **Illinois Truck & Equipment**

320 E. Briscoe Dr, Morris, IL 60450 **Jay Reardon** jay@iltruck.com

1-815-941-1900

Attachment Surplus: 2019 AMI GR4045RRMG Mat Grapple

Stock Number: N5913SUR

Pinned to fit a Kobelco SK210, SK235, SK270SR excavator, 200 series, 360 rotation, Rotobec rotator, 109" grapple opening, 18" tine height, 54.5" jaw width, 39" grapple height, 4,040 lbs.