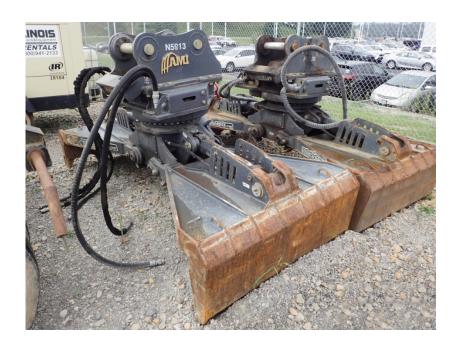

## **Illinois Truck & Equipment**

320 E. Briscoe Dr, Morris, IL 60450 **Jay Reardon** jay@iltruck.com

1-815-941-1900

Attachments: 2019 AMI GR4045RRMG Mat Grapple

Stock Number: N5913

Pinned to fit a Kobelco SK210, SK235, SK270SR excavator, 200 series, 360 rotation, Rotobec rotator, 109" grapple opening, 18" tine height, 54.5" jaw width, 39" grapple height, 4,040 lbs.